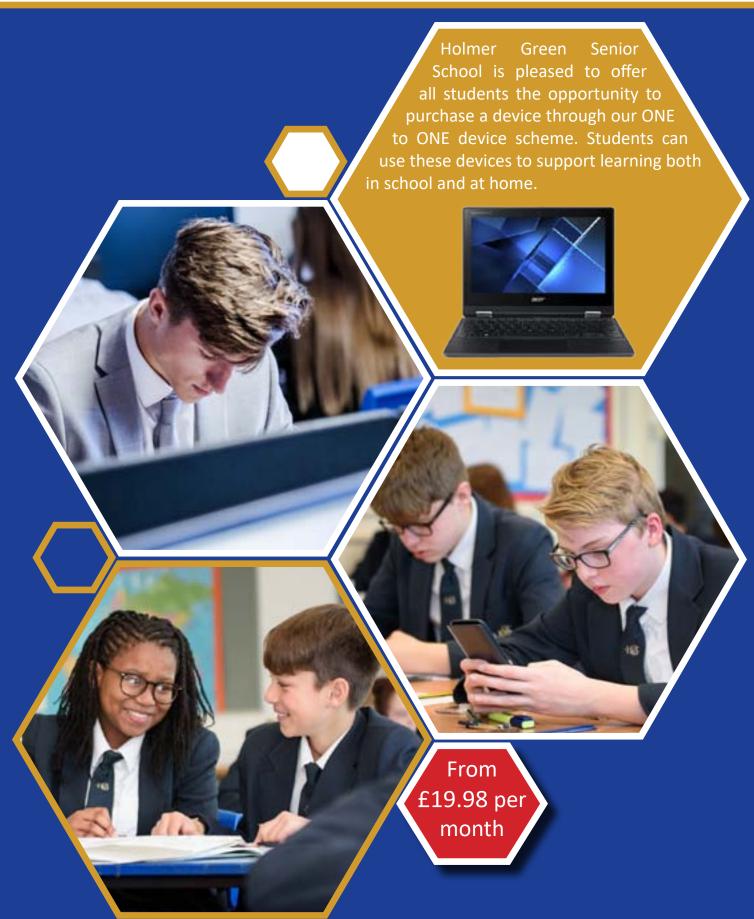

## ONE to ONE laptop scheme

In association with FreedomTech Ltd

We live in a world full of technology. At Holmer Green Senior School, we understand technology has its place in supporting learning and recent times have further highlighted this. Students who can use technology effectively are potentially better placed for university life and the world of work. We believe every student should have the same access to technology and to make even more productive use of it, we are aiming to ensure there is equality of access for all our students in lessons and at home. This scheme is designed to support students at our school.

We are offering the Acer TravelMate Spin B3. It's both a laptop and a tablet in one – making it versatile whatever the learning situation.

- It has an 11.6" screen and a sturdy keyboard.
- It's ruggedized helping it survive the knocks and shocks of use at home and in school
- It's lightweight and compact
- Battery life should last a full day at school

#### **Package Price**

12 months direct debit: £54.35 24 months direct debit: £28.71 36 months direct debit: £19.98 One-off payment: £619.36