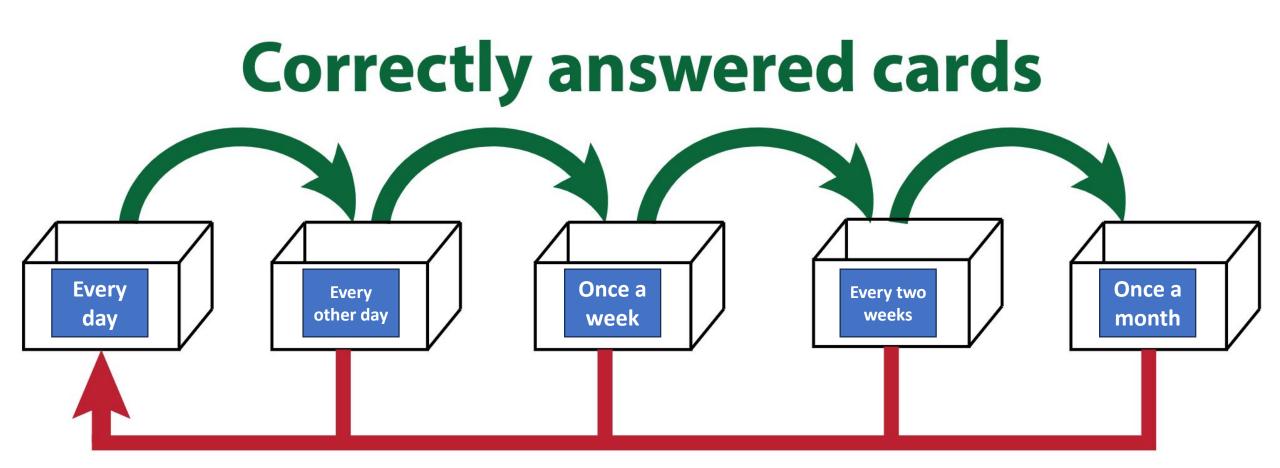

20% less

(Thornton et al, 2014)

(Thornton et al, 2014)

(Purham & Currie, 2015)

- 1. To consider the methods by which we can self-sabotage revision
- 2. To dispel some myths about revision
- 3. To use what we know about memory to help construct a spaced and interleaved revision timetable
- 4. To share the most effective revision strategies