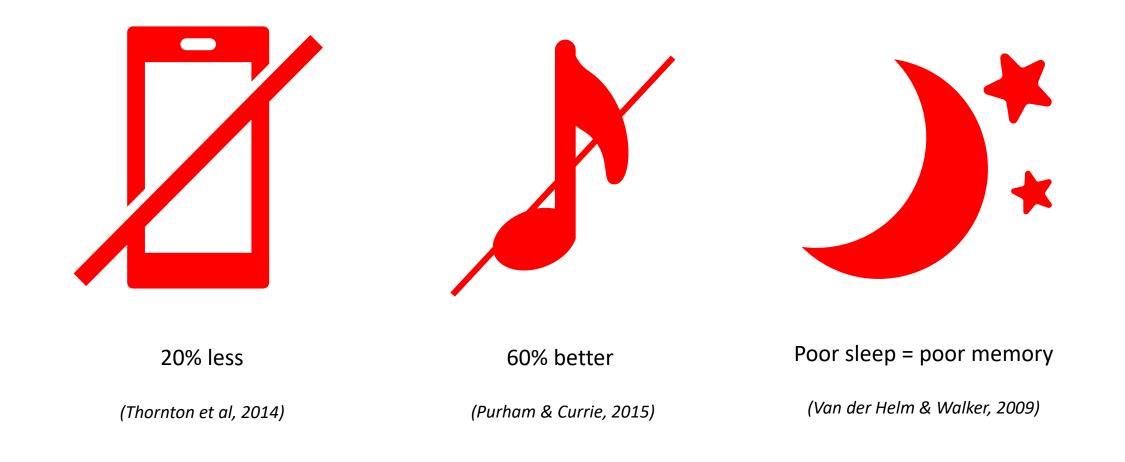

20% less

(Thornton et al, 2014)

(Thornton et al, 2014)

(Purham & Currie, 2015)

- 1. To consider the methods by which we can self-sabotage revision
- 2. To dispel some myths about revision
- 3. To use what we know about memory to help construct a spaced and interleaved revision timetable
- 4. To share the most effective revision strategies