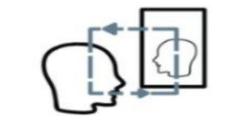

#### How Students can Maximise their Learning A Generative Learning Approach

Recall and retrieving all you know about a topic, through writing or mapping. Testing through low stakes guizzes.

Elaborating (explaining) how and why. Breaking down work with examples or processes that lead to an answer.

#### Teaching

Teaching or explaining to a peer on their knowledge of a topic. Questioning and guiding, building your own topic knowledge.

#### Enacting

**Retrieval Practice** 

Flash Cards

**Deliberate Practice** 