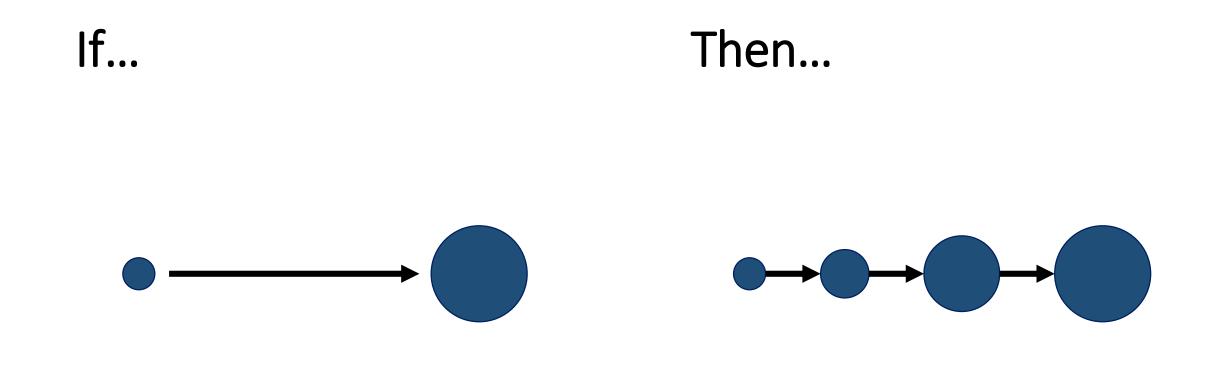

#### Spacing and Interleaving

#### Spacing

Ensuring that you have a planned gap between studying the same material again

Makes retrieval harder but has a long-term benefit

#### Interleaving

Ensuring that you don't study the same thing over and over again in consecutive sessions

#### Spacing and Interleaving

Here is an example of what an interleaved timetable should look like. It seems counterintuitive but the results are immense.

| M       | Û         | W     | P       | Ð      | M       | Ū         | W       | Ū,        |
|---------|-----------|-------|---------|--------|---------|-----------|---------|-----------|
| ENGLISH | GEOGRAPHY | MATHS | SCIENCE | FRENCH | ENGLISH | GEOGRAPHY | MATHS   | SCIENCE   |
| ENGLISH | GEOGRAPHY | MATHS | SCIENCE | FRENCH | MATHS   | FRENCH    | SCIENCE | GEOGRAPHY |
| ENGLISH | GEOGRAPHY | MATHS | SCIENCE | FRENCH | SCIENCE | ENGLISH   | FRENCH  | MATHS     |

By mixing up or 'interleaving' what you revise and when, you will remember that material far more effectively simply due to the fact that you will have to revisit that material multiple times with more gaps in between.