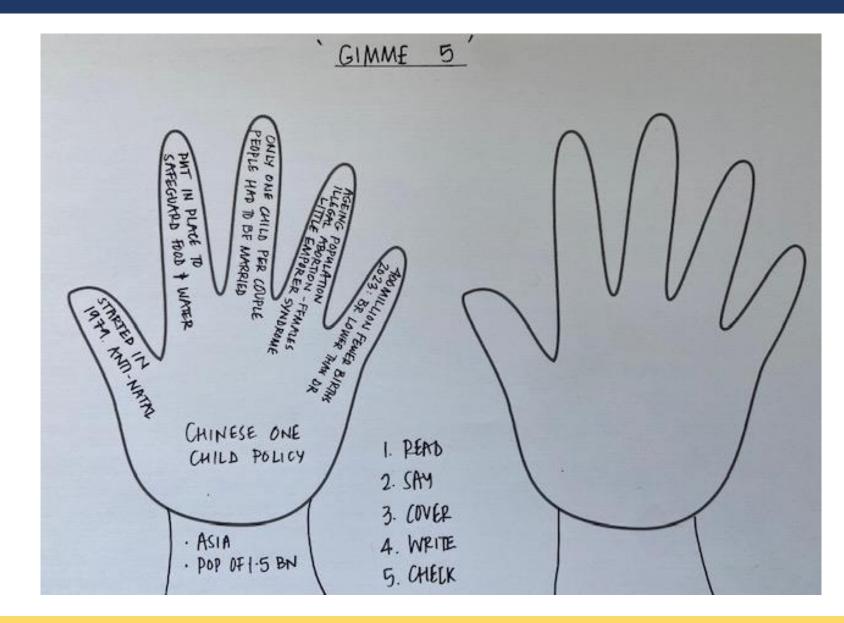

20% less

(Thornton et al, 2014)

(Thornton et al, 2014)

(Purham & Currie, 2015)

- 1. To consider the methods by which we can self-sabotage revision
- 2. To dispel some myths about revision
- 3. To use what we know about memory to help construct a spaced and interleaved revision timetable
- 4. To share the most effective revision strategies