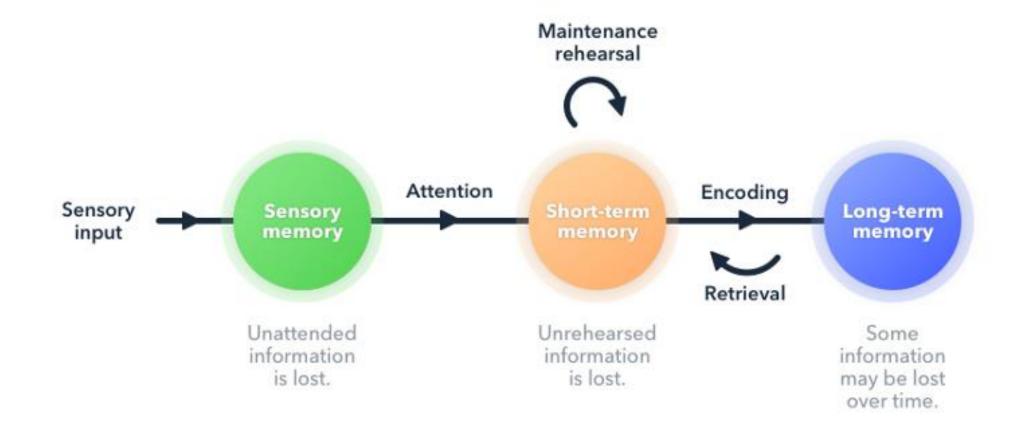

to give myself a break. What's happening on TikTok?"











Move locations

Start the task

Celebrate the proactive approach

Remove distractions





#### 1. To consider the methods by which we can self-sabotage revision

- 2. To dispel some myths about revision
- 3. To use what we know about memory to help construct a spaced and interleaved revision timetable
- 4. To share the most effective revision strategies













20% less

(Thornton et al, 2014)







(Thornton et al, 2014)

(Purham & Currie, 2015)











- 1. To consider the methods by which we can self-sabotage revision
- 2. To dispel some myths about revision
- 3. To use what we know about memory to help construct a spaced and interleaved revision timetable
- 4. To share the most effective revision strategies







Memory









# "A goal without a plan is just a wish"

Antoine de Saint-Exupéry

#### Spacing and Interleaving



#### Spacing

Ensuring that you have a planned gap between studying the same material again

Makes retrieval harder but has a long-term benefit



#### Interleaving

Ensuring that you don't study the same thing over and over again in consecutive sessions

#### Spacing and Interleaving



Here is an example of what an interleaved timetable should look like. It seems counterintuitive but the results are immense.

| M       | Û         | W     | P       | Ð      | M       | Ū         | W       | Ū,        |
|---------|-----------|-------|---------|--------|---------|-----------|---------|-----------|
| ENGLISH | GEOGRAPHY | MATHS | SCIENCE | FRENCH | ENGLISH | GEOGRAPHY | MAT