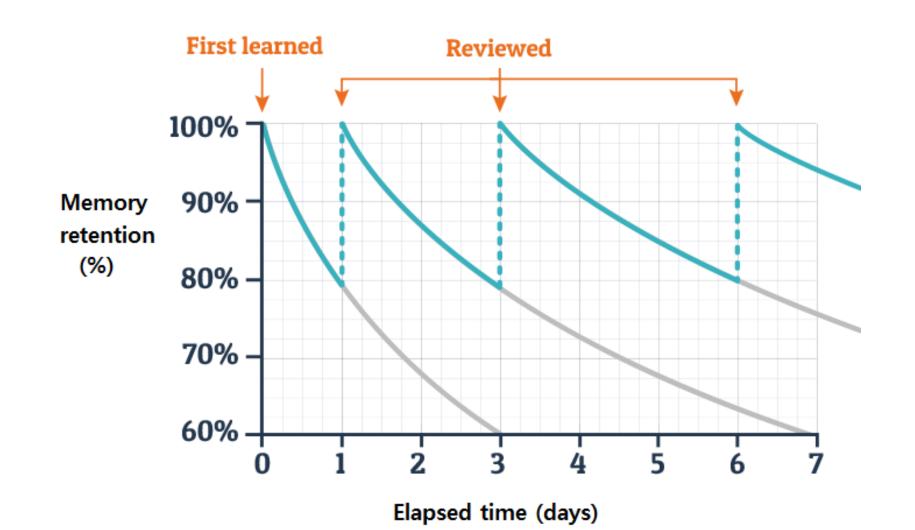

#### Spacing

Ensuring that you have a planned gap between studying the same material again

Makes retrieval harder but has a long-term benefit

#### Interleaving

Ensuring that you don't study the same thing over and over again in consecutive sessions

#### Spacing and Interleaving

Here is an example of what an interleaved timetable should look like. It seems counterintuitive but the results are immense.

| M       | Û         | W     | P       | Ð      | M       | Ū         | W       | Ū,        |
|---------|-----------|-------|---------|--------|---------|-----------|---------|-----------|
| ENGLISH | GEOGRAPHY | MATHS | SCIENCE | FRENCH | ENGLISH | GEOGRAPHY | MATHS   | SCIENCE   |
| ENGLISH | GEOGRAPHY | MATHS | SCIENCE | FRENCH | MATHS   | FRENCH    | SCIENCE | GEOGRAPHY |
| ENGLISH | GEOGRAPHY | MATHS | SCIENCE | FRENCH | SCIENCE | ENGLISH   | FRENCH  | MATHS     |

By mixing up or 'interleaving' what you revise and when, you will remember that material far more effectively simply due to the fact that you will have to revisit that material multiple times with more gaps in between.