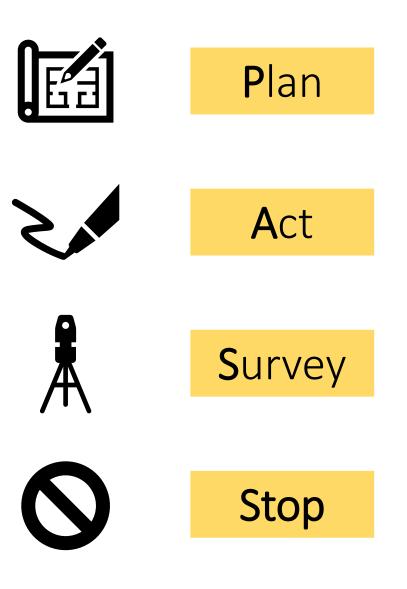

Survey

Stop

| • | What am I going to do?                 |
|---|----------------------------------------|
| • | How am I going to do it?               |
| • | What materials am I going to use?      |
| • | How will I know I have been a success? |

2

| Plan   | <ul> <li>What am I going to do?</li> <li>How am I going to do it?</li> <li>What materials am I going to use?</li> <li>How will I know I have been a success?</li> </ul> | 2  |
|--------|-------------------------------------------------------------------------------------------------------------------------------------------------------------------------|----|
| Act    | <ul> <li>Do what you said you would</li> <li>Don't deviate from the plan</li> </ul>                                                                                     | 25 |
| Survey |                                                                                                                                                                         |    |
| Stop   |                                                                                                                                                                         |    |

|              | Plan   | <ul> <li>What am I going to do?</li> <li>How am I going to do it?</li> <li>What materials am I going to use?</li> <li>How will I know I have been a success?</li> </ul> | 2  |
|--------------|--------|-------------------------------------------------------------------------------------------------------------------------------------------------------------------------|----|
|              | Act    | <ul> <li>Do what you said you would</li> <li>Don't deviate from the plan</li> </ul>                                                                                     | 25 |
|              | Survey | <ul> <li>How successful have I been?</li> <li>How do I know?</li> <li>What do I need to focus on next time?</li> <li>What did I do well?</li> </ul>                     | 3  |
| $\mathbf{O}$ | Stop   |                                                                                                                                                                         |    |

|              | Plan   | <ul> <li>What am I going to do?</li> <li>How am I going to do it?</li> <li>What materials am I going to use?</li> <li>How will I know I have been a success?</li> </ul> | 2  |
|--------------|--------|-------------------------------------------------------------------------------------------------------------------------------------------------------------------------|----|
|              | Act    | <ul> <li>Do what you said you would</li> <li>Don't deviate from the plan</li> </ul>                                                                                     | 25 |
|              | Survey | <ul> <li>How successful have I been?</li> <li>How do I know?</li> <li>What do I need to focus on next time?</li> <li>What did I do well?</li> </ul>                     | 3  |
| $\mathbf{O}$ | Stop   | <ul><li>Get up</li><li>Go somewhere else</li></ul>                                                                                                                      | 10 |